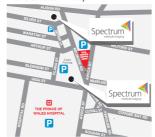

## Liverpool

Ground & First Floors, 171 Bigge Street, Liverpool NSW 2170

#### Fax 02 9197 8119

- MRI, CT, U/S, X-RAY, OPG, DEXA 3D MAMMOGRAPHY, CONE BEAM CT
- Open Mon-Fri 8:00 5:30pm and Sat 8:00 - 12:00pm

## **Sydney South West Private Hospital**

Level 1, Suite 1-5, 24-40 Bigge Street Liverpool NSW 2170 Fax: 02 9197 8169

- INTERVENTIONAL RADIOLOGY, MRI, CT, U/S, X-RAY
- Open Mon-Fri 8:00 5:30pm

Your doctor has recommended you use Spectrum Medical Imaging. You may choose another provider but please discuss with your doctor first.