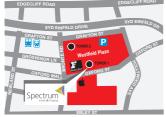

#### **Bondi Junction**

Tower One, Westfield Shopping Centre, Suite 1503, Level 15, 520 Oxford Street, Bondi Junction NSW 2022

#### Fax 02 9197 8059

- · CT, X-RAY, U/S, OPG, CONE BEAM CT
- Open Mon-Fri 8:00 5:00pm

### How to get here

### Entry Via Oxford Street (TowerOne)

Entrance to Tower One Lobby on Oxford Street is located diagonally opposite the Apple Store. Take the lifts to Level 15.

#### Fitness First Platinum (Level 6)

Take the lifts diagonally opposite Fitness First to

# Entry via Hollywood Avenue(Myer Parking)

Take the "upper parking" ramp. Park on R1, R2 or R3. On level R1, walk down the sky bridge which will lead you inside the Westfield. You will see lifts on the left hand side. Take lifts up to level 15