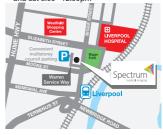

## Liverpool

Ground & First Floors, 171 Bigge Street, Liverpool NSW 2170

#### Fax 02 9197 8119

- MRI, CT, U/S, X-RAY, OPG, DEXA 3D MAMMOGRAPHY, CONE BEAM CT
- Open Mon-Fri 8:00 5:30pm and Sat 8:00 - 12:00pm