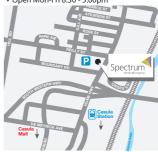

#### Randwick (Silver St)

Ground Floor, 13-15 Silver Street, Randwick NSW 2031

# Fax 02 9197 8029

- 3T MRI, NUCLEAR MEDICINE, DEXA, CT
- Open: Mon-Fri 8:00 5:30pm

#### Women's Imaging Centre

Level 1, 13-15 Silver Street, Randwick NSW 2031

#### Fax 02 9197 8039

- 3D MAMMOGRAPHY, BREAST ULTRASOUND. BREAST MRI, MRI GUIDED BREAST BIOPSIES, ULTRASOUND GUIDED BREAST BIOPSIES. STEREOTACTIC BREAST BIOPSIES, OBSTETRIC ULTRASOUND, NIPT, NUCHAL TRANSLUCENCY, GYNAECOLOGY / PELVIC ULTRASOUND
- Open: Mon-Fri 8:00 5:30pm